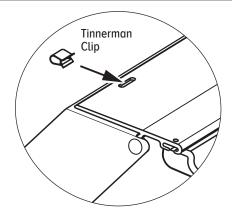

With the Rail Assembly seated firmly against the front edge of the metal frames of the modules, install the Tinnerman clips to join the Rail Assembly and metal frames. Install (1) Tinnerman clip for every slot in the Rail Assembly (6 for 48" shelf, 4 for 36" shelf).