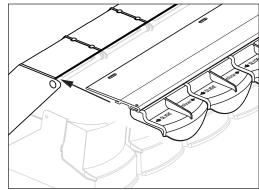

Place the Invisi-Shield™ Retrofit Rail Assembly in place by aligning ends of the rail with ends of the modules and pushing in place with the Rail Assembly channel hooking into the metal frame of the modules.

With the Rail Assembly seated firmly against the front edge of the metal frames of the modules, install the Tinnerman clips to join the Rail Assembly and metal frames. Install (1) Tinnerman clip for every slot in the Rail Assembly (6 for 48" shelf, 4 for 36" shelf).