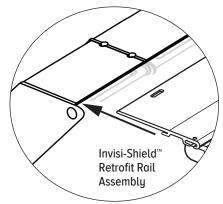

Place the Invisi-Shield™ Retrofit Rail Assembly in place by aligning ends of the rail with ends of the modules and pushing in place with the Rail Assembly channel hooking into the metal frame of the modules.