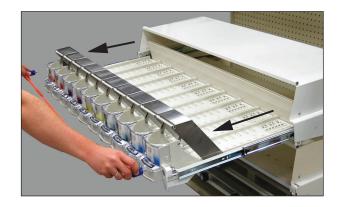

## Infant Formula Merchandiser with Invisi-Shield™ Retrofit Kit

Installation Instructions

For Safety: Always use two people to lift Infant Formula Shelf.

Using the keys provided with each shelf, insert and turn both keys clockwise to unlock and open the drawer. Pull out the shelf tray. Remove the keys when the shelf is opened.