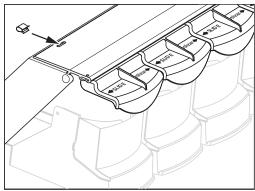

Place the Invisi-Shield™ Retrofit Rail Assembly in place by aligning ends of the rail with ends of the modules and pushing in place with the Rail Assembly channel hooking into the metal frame of the modules.

With the Rail Assembly seated firmly against the front edge of the metal frames of the modules, install the Tinnerman clips to join the Rail Assembly and metal frames. Install (1) Tinnerman clip for every slot in the Rail Assembly (6 for 48" shelf, 4 for 36" shelf).